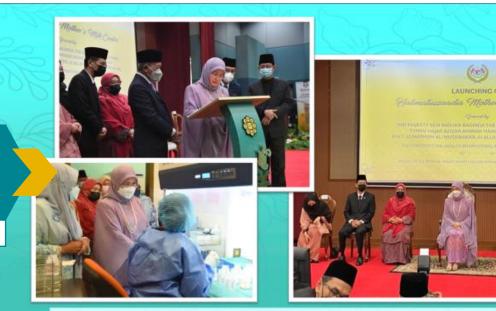

#### HALIMATUSSAADIA MOTHER'S MILK CENTRE

**Internal Societal Impact** 

Launching of HMMC by Her Majesty Seri Paduka Baginda The Raja Permaisuri Agong Tunku Hajah Azizah Aminah Maimunah Iskandariah binti Al-Marhum Al-Mutawakil alallah Sultan Iskandar Al-Haj 26.07.2022

### HALIMATUSSAADIA MOTHER'S MILK CENTRE

Internal Societal Impact

HELPING HANDS WITH LOVING HEARTS
Responsibility • Excellence • Sincerity • Trust • Units

### HALIMATUSSAADIA MOTHER'S MILK CENTRE

**Internal Societal Impact** 