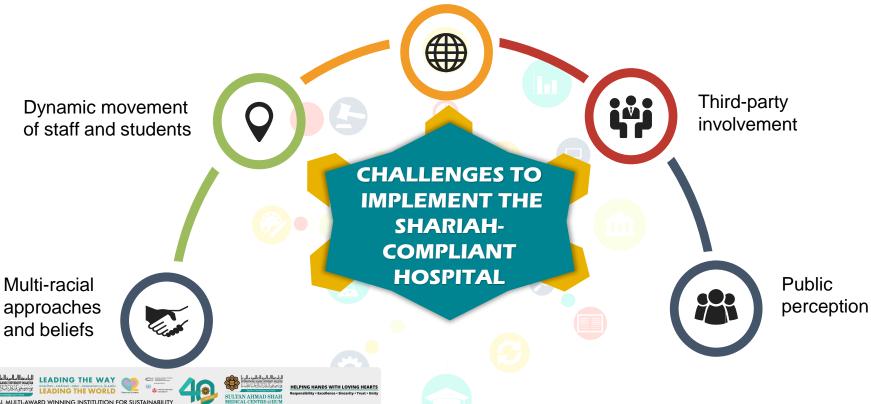

## THE CHALLENGES OF IMPLEMENTING AND SUSTAINING THE SHARIAH-COMPLIANT HOSPITAL

#### Readiness of employee to adopt new cultures

HELPING HANDS WITH LOVING HEART:
Responsibility • Excellence • Sincerity • Trust • Unit