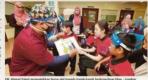

#### Snoezelen Therapy at school for special needs children

It is estimated that there are around 240 million children with disabilities in the year 2021. These children faced many challenges particularly in their development and education, thus early intervention is needed to facilitate the holistic development process. In Malaysia, Snoezelen Therapy is available at private centres or government hospitals for special needs children. For lower income families and rural areas, this is likely to be a luxury for them.

This project focused on installing a room in a rural area and taught teachers on activities and programmes for special needs children so that they have better adaptation for sensory and cognitive learning environments. Since its commencement in 2019, the project has reached and benefitted 73 children and left an impact to the children's growth and development, apart from providing a platform for experiential learning to the university students.

#### **Top 3 Learnings**

- 1. We realised that sensory stimulation therapy is possible to be conducted outside highly equipped medical facilities
- 2. We empower the community i.e. teachers and parents, to ensure the success of the project.
- 3. We acknowledge that children with special needs learn in their own unique way.