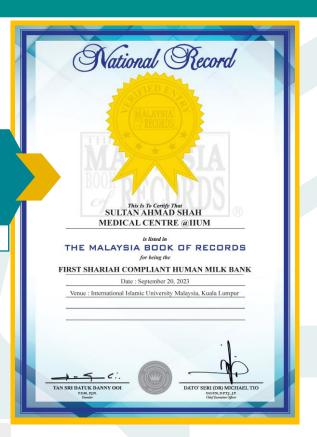

## BACKGROUND OF SULTAN AHMAD SHAH MEDICAL CENTRE @IIUM (SASMEC @IIUM)

SULTAN AHMAD SHAH

- forth teaching hospital based in Kuantan,
  Pahang
- The first Shariah-compliant teaching hospital in Malaysia
- Certified for MS 1900:2014

  Shariah-Based Quality Management
  System since 8th December 2020