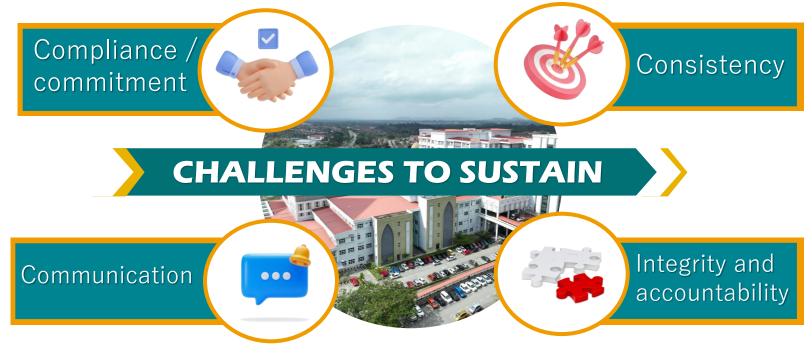

## THE CHALLENGES OF IMPLEMENTING AND SUSTAINING THE SHARIAH-COMPLIANT HOSPITAL

#### Readiness of employee to adopt new cultures

HELPING HANDS WITH LOVING HEART:
Responsibility • Excellence • Sincerity • Trust • Unit