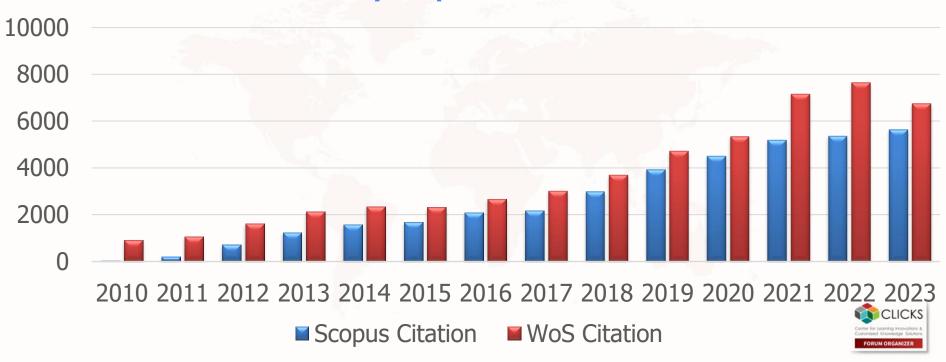

#### **Atılım University Scopus & WoS Citation Volume**

16<sup>™</sup> 18<sup>™</sup>April, 2024 | Kempinski Central Avenue (Formerly the Address Dubai Mall), Dubai, UAE

| 2018-2022 Atılım Uni.                  |             |                |                 |      |                  |                 |    |    |    |    |
|----------------------------------------|-------------|----------------|-----------------|------|------------------|-----------------|----|----|----|----|
| Inter & Multi Article<br>Productions   | WoS<br>Doc. | Times<br>Cited | % Docs<br>Cited | CNCI | Intl.<br>Collab. | Ind.<br>Collab. | Q1 | Q2 | Q3 | Q4 |
| Materials Science<br>Multidisciplinary | 181         | 1492           | 92.82           | 0,54 | 113              | 9               | 12 | 62 | 82 | 23 |
| Engineering<br>Multidisciplinary       | 31          | 251            | 93.55           | 0,90 | 21               | 2               | 4  | 13 | 6  | 5  |
| Chemistry<br>Multidisciplinary         | 29          | 303            | 86.21           | 0,58 | 18               | 3               | 3  | 9  | 11 | 5  |
| Physics Multidisciplinary              | 22          | 106            | 68.18           | 0,43 | 13               | 4               | 4  | 10 | 2  | 6  |
| Computer Science<br>Interdisciplinary  | 16          | 168            | 87.5            | 0,66 | 11               | 1               | 2  | 3  | 3  | 4  |
| Mathematics<br>Interdisciplinary       | 11          | 68             | 81.82           | 0,82 | 7                | 0               | 1  | 1  | 6  | 3  |